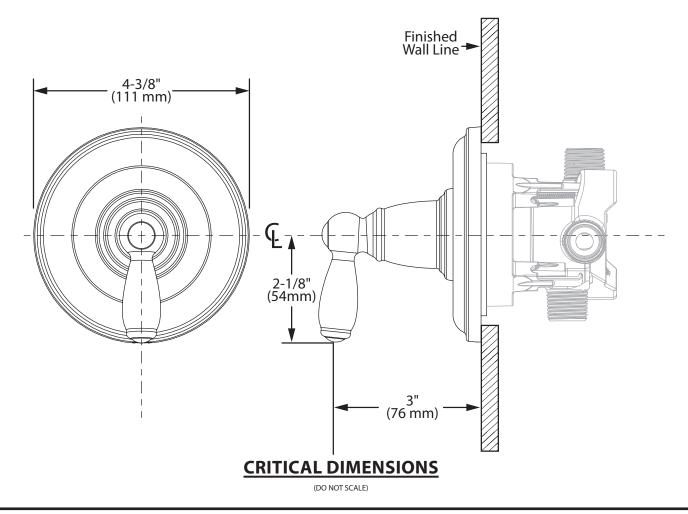

Visit www.moen.com/support for complete details and limitations

BRANTFORD<sup>™</sup> M-CORE<sup>™</sup> Transfer Valve Trim Kit

## Models: UT2021 series

Valve: U231 series or U361 series valves

PC16089

5/27/2020 Seleased 00